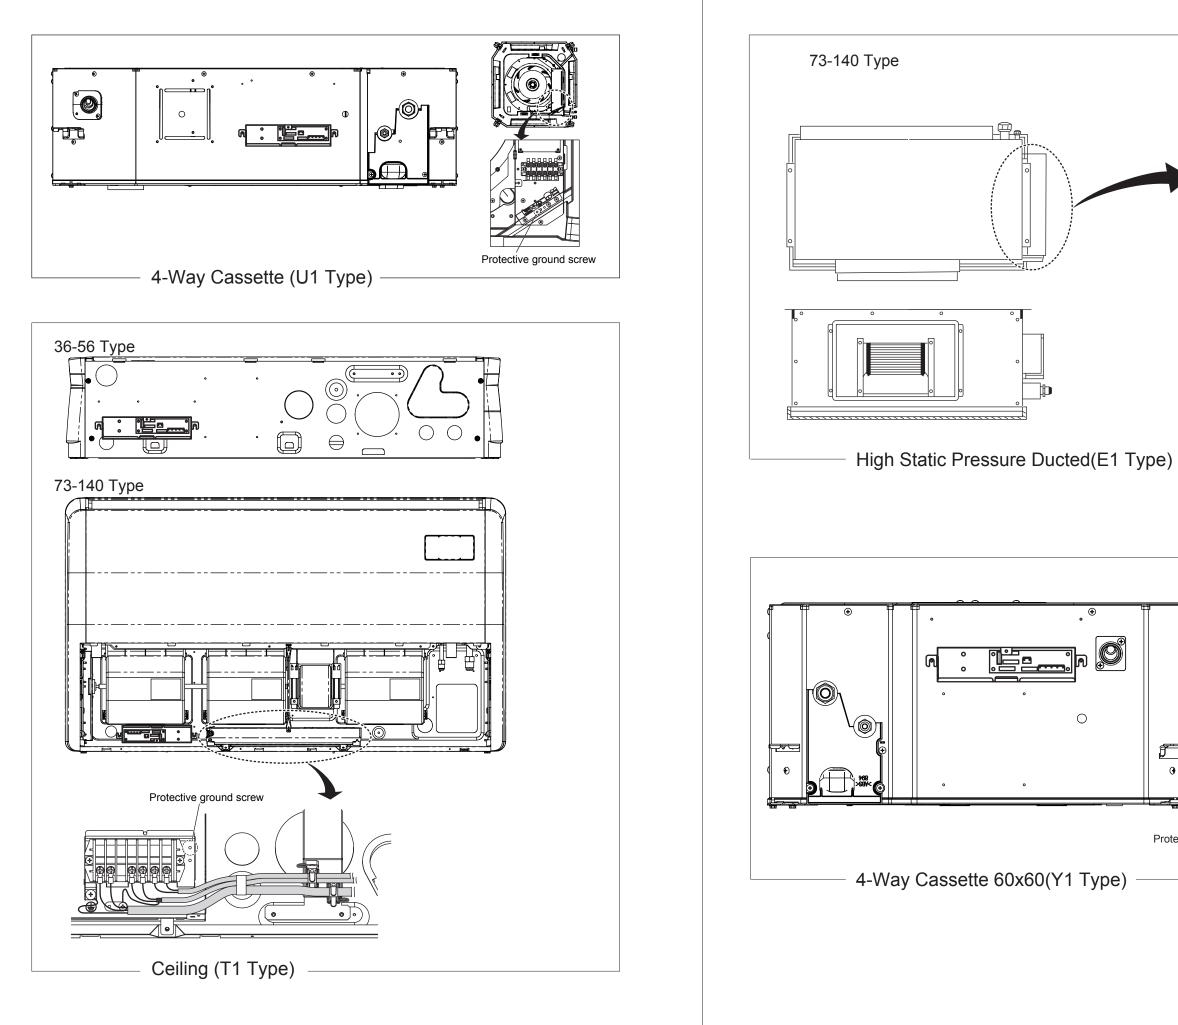

03) on the Fasten the wires to the optional board box with the cable ties (supplied part 6) 3. When you have finished wiring work, secure the cover of the optional board box with the supplied screw (4x4) Note: When you do so, check to be sure that there are no nipped portions in the wiring. screw 4x4 Optional parts Solenoid valve kit or gas pipe valve kit Power cable (3 core/2 core) (Supplied part 2) To indoor control PCB ÌН OP1(CN309) 3P Yellow To indoor control PCB Signal output cable (long/short) (Supplied part 3) $\square$ 3WAY (CN81) 5P Black **OPTION/3WAY** (CN001) 6P White - screws 4x10 (2 locations) Optional board box Protective ground screw for power cable (3 core) Protective ground screw for solenoid valve kit or gas pipe valve kit

## Figure of installation to each Indoor unit