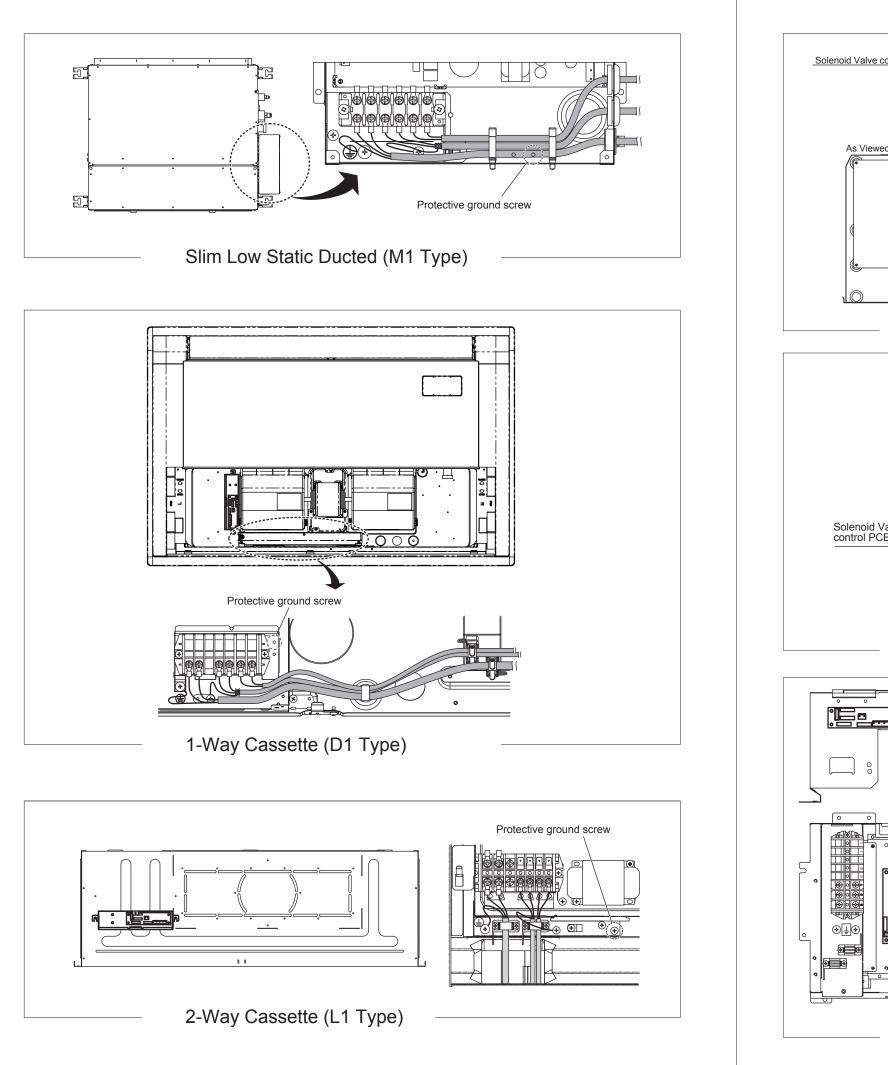

he Fasten the wires to the optional board box with the cable ties (supplied part 6) 3. When you have finished wiring work, secure the cover of the optional board box with the supplied screw (4x4) Note: When you do so, check to be sure that there are no nipped portions in the wiring. screw 4x4 Optional parts Solenoid valve kit or gas pipe valve kit Power cable (3 core/2 core) (Supplied part 2) To indoor control PCB ÌН OP1(CN309) 3P Yellow To indoor control PCB Signal output cable (long/short) (Supplied part 3) $\square$ 3WAY (CN81) 5P Black **OPTION/3WAY** (CN001) 6P White - screws 4x10 (2 locations) Optional board box Protective ground screw for power cable (3 core) Protective ground screw for solenoid valve kit or gas pipe valve kit

## Figure of installation to each Indoor unit