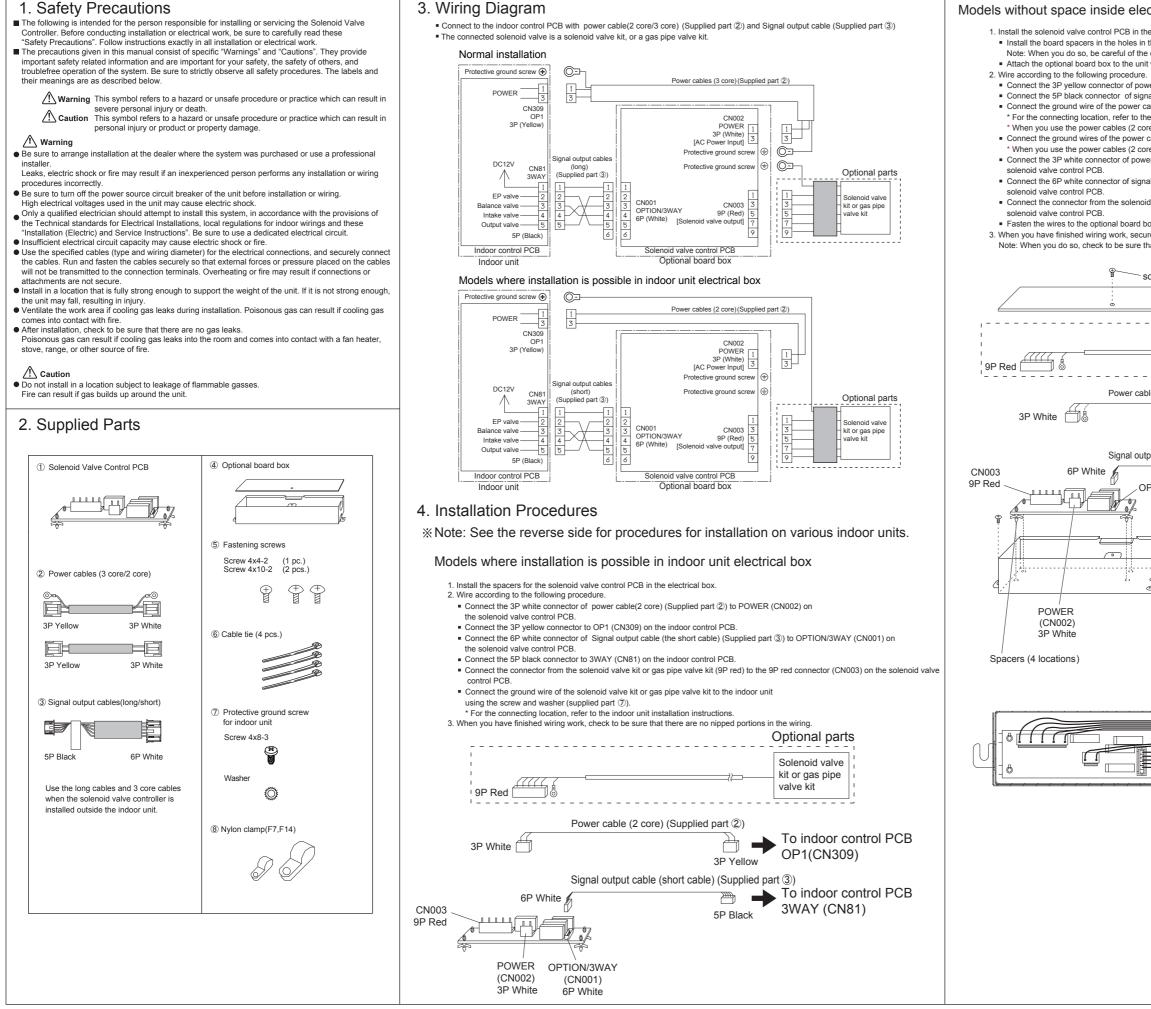

## Models without space inside electrical box 1. Install the solenoid valve control PCB in the optional board box with the following procedure. Install the board spacers in the holes in the base of the optional board box Note: When you do so, be careful of the direction of the solenoid valve conrol PCB(see following figure) Attach the optional board box to the unit with the supplied screws(4x10). Connect the 3P yellow connector of power cable (Supplied part 2) to OP1 (CN309) on the indoor control PCB. Connect the 5P black connector of signal output cable (Supplied part ③) to 3WAY (CN81) on the indoor control PCB. • Connect the ground wire of the power cables (3 core) to the indoor unit using the screw and washer (supplied part ⑦). \* For the connecting location, refer to the indoor unit installation instructions. \* When you use the power cables (2 core) for installing inside electrical box, ground connection is unnecessary. • Connect the ground wires of the power cables and solenoid valve kit or gas pipe valve kit to the optional board box. \* When you use the power cables (2 core), only connect the ground wire of the solenoid valve kit or gas pipe valve kit. Connect the 3P white connector of power cable(Supplied part 2) to POWER(CN002) on the Connect the 6P white connector of signal output cable(Supplied part ③) to OPTION/3WAY(CN001) on the . Connect the connector from the solenoid valve kit or gas pipe valve kit (9P red) to the 9P red connector (CN003) on the Fasten the wires to the optional board box with the cable ties (supplied part 6) 3. When you have finished wiring work, secure the cover of the optional board box with the supplied screw (4x4) Note: When you do so, check to be sure that there are no nipped portions in the wiring. screw 4x4 Optional parts Solenoid valve kit or gas pipe valve kit Power cable (3 core/2 core) (Supplied part 2) To indoor control PCB ÌН OP1(CN309) 3P Yellow To indoor control PCB Signal output cable (long/short) (Supplied part 3) $\square$ 3WAY (CN81) 5P Black **OPTION/3WAY** (CN001) 6P White - screws 4x10 (2 locations) Optional board box Protective ground screw for power cable (3 core) Protective ground screw for solenoid valve kit or gas pipe valve kit