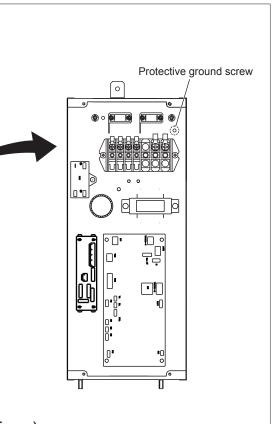

the Fasten the wires to the optional board box with the cable ties (supplied part 6) 3. When you have finished wiring work, secure the cover of the optional board box with the supplied screw (4x4) Note: When you do so, check to be sure that there are no nipped portions in the wiring. screw 4x4 Optional parts Solenoid valve kit or gas pipe valve kit Power cable (3 core/2 core) (Supplied part 2) To indoor control PCB ÌН OP1(CN309) 3P Yellow To indoor control PCB Signal output cable (long/short) (Supplied part 3) $\square$ 3WAY (CN81) 5P Black **OPTION/3WAY** (CN001) 6P White - screws 4x10 (2 locations) Optional board box Protective ground screw for power cable (3 core) Protective ground screw for solenoid valve kit or gas pipe valve kit

## Figure of installation to each Indoor unit