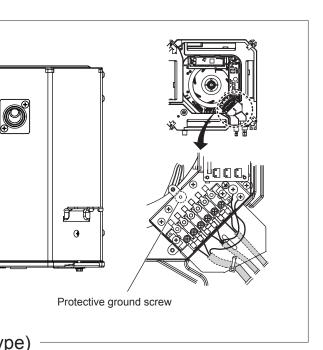

on the Fasten the wires to the optional board box with the cable ties (supplied part 6) 3. When you have finished wiring work, secure the cover of the optional board box with the supplied screw (4x4) Note: When you do so, check to be sure that there are no nipped portions in the wiring. screw 4x4 Optional parts Solenoid valve kit or gas pipe valve kit Power cable (3 core/2 core) (Supplied part 2) To indoor control PCB ÌН OP1(CN309) 3P Yellow To indoor control PCB Signal output cable (long/short) (Supplied part 3) $\square$ 3WAY (CN81) 5P Black **OPTION/3WAY** (CN001) 6P White - screws 4x10 (2 locations) Optional board box Protective ground screw for power cable (3 core) Protective ground screw for solenoid valve kit or gas pipe valve kit

## Figure of installation to each Indoor unit