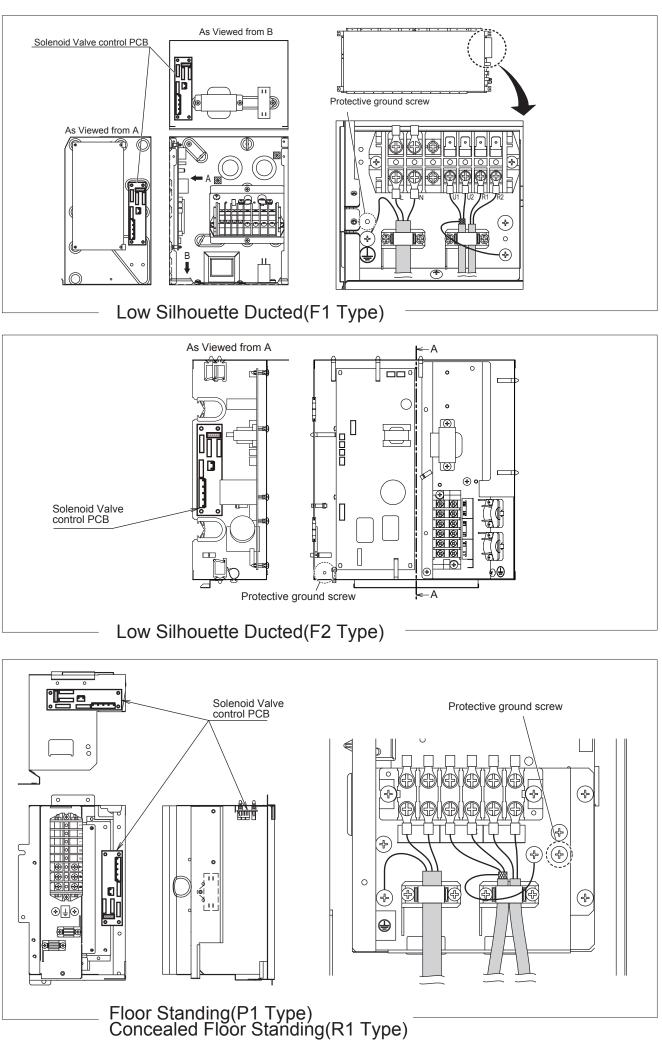

Fasten the wires to the optional board box with the cable ties (supplied part 6) 3. When you have finished wiring work, secure the cover of the optional board box with the supplied screw (4x4) Note: When you do so, check to be sure that there are no nipped portions in the wiring. screw 4x4 Optional parts Solenoid valve kit or gas pipe valve kit Power cable (3 core/2 core) (Supplied part 2) To indoor control PCB ÌН OP1(CN309) 3P Yellow To indoor control PCB Signal output cable (long/short) (Supplied part 3) $\square$ 3WAY (CN81) 5P Black **OPTION/3WAY** (CN001) 6P White - screws 4x10 (2 locations) Optional board box Protective ground screw for power cable (3 core) Protective ground screw for solenoid valve kit or gas pipe valve kit

## Figure of installation to each Indoor unit